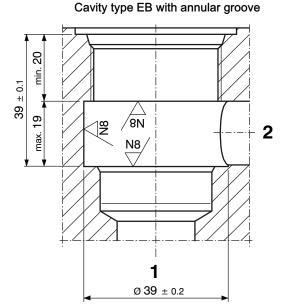

#### ATTENTION!

For improved  $\Delta p$  values with directional and logic valves, use the cavity with an annular groove in the 2 stage.