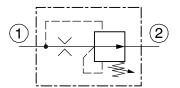

# Cavity Type ER

to ISO 7789-33-01-0-07



Reference: 400-P-080131-EN-01

Issue: 09.2015 1/2

# **BUCHER** hydraulics

### 1 Machining notes



#### ATTENTION!

You must maintain the specified positional and diametral tolerances. To ensure trouble-free operation of the screw-in cartridges, we strongly recommend that pilot drilling, boring, reaming and cavity thread-cutting are always performed in one setup.



#### ATTENTION!

For improved  $\Delta p$  values with directional and logic valves, use the cavity with an annular groove in the 2 stage.



#### **IMPORTANT!**

We offer form tool sets for sale or hire. For further information, see data sheet 400-P-040011-EN.



## 2 Cartridge valves

#### Proportional-throttle cartridge



MVRPSB...-RG-16...

#### 2-Way Flow-Control Cartridge





MRP-2-10...

#### info.ch@bucherhydraulics.com

www.bucherhydraulics.com

© 2015 by Bucher Hydraulics AG Frutigen, CH-3714 Frutigen All rights reserved.

Data is provided for the purpose of product description only, and must not be construed as warranted characteristics in the legal sense. The information does not relieve users from the duty of conducting their own evaluations and tests. Because the products are subject to continual improvement, we reserve the right to amend the product specifications contained in this catalogue.

Classification: 430.Info. ...