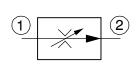

# Cavity Type ER

to ISO 7789-33-01-0-07



Reference: 400-P-080131-EN-01

Issue: 09.2015 1/2

# **BUCHER** hydraulics

### 1 Machining notes



#### ATTENTION!

You must maintain the specified positional and diametral tolerances. To ensure trouble-free operation of the screw-in cartridges, we strongly recommend that pilot drilling, boring, reaming and cavity thread-cutting are always performed in one setup.



#### ATTENTION!

For improved  $\Delta p$  values with directional and logic valves, use the cavity with an annular groove in the 2 stage.



#### **IMPORTANT!**

We offer form tool sets for sale or hire. For further information, see data sheet 400-P-040011-EN.



## 2 Cartridge valves

#### Proportional-throttle cartridge



MVRPSB...-RG-16...

#### 2-Way Flow-Control Cartridge





MRP-2-10...

#### info.ch@bucherhydraulics.com

www.bucherhydraulics.com

© 2015 by Bucher Hydraulics AG Frutigen, CH-3714 Frutigen All rights reserved.

Data is provided for the purpose of product description only, and must not be construed as warranted characteristics in the legal sense. The information does not relieve users from the duty of conducting their own evaluations and tests. Because the products are subject to continual improvement, we reserve the right to amend the product specifications contained in this catalogue.

Classification: 430.Info. ...