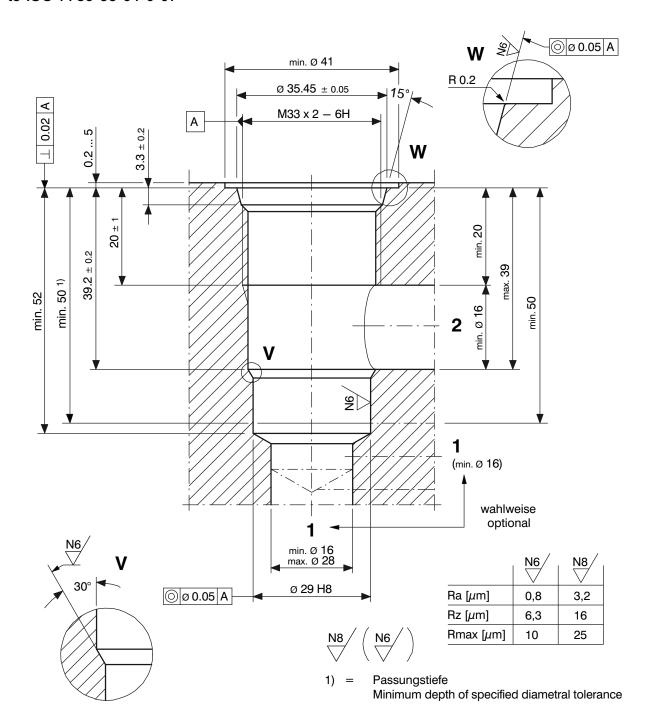

### 1 Machining notes

#### ATTENTION!

You must maintain the specified positional and diametral tolerances. To ensure trouble-free operation of the screw-in cartridges, we strongly recommend that pilot drilling, boring, reaming and cavity thread-cutting are always performed in one setup.

#### **IMPORTANT!**

We offer form tool sets for sale or hire. For further information, see data sheet 400-P-040011-EN.