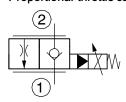

# Cavity Type ER

to ISO 7789-33-01-0-07



Reference: 400-P-080131-EN-01

Issue: 09.2015 1/2

# **BUCHER** hydraulics

### 1 Machining notes



#### ATTENTION!

You must maintain the specified positional and diametral tolerances. To ensure trouble-free operation of the screw-in cartridges, we strongly recommend that pilot drilling, boring, reaming and cavity thread-cutting are always performed in one setup.



#### ATTENTION!

For improved  $\Delta p$  values with directional and logic valves, use the cavity with an annular groove in the 2 stage.



#### **IMPORTANT!**

We offer form tool sets for sale or hire. For further information, see data sheet 400-P-040011-EN.



## 2 Cartridge valves

#### Proportional-throttle cartridge



MVRPSB...-RG-16...

#### 2-Way Flow-Control Cartridge





MRP-2-10...

#### info.ch@bucherhydraulics.com

www.bucherhydraulics.com

© 2015 by Bucher Hydraulics AG Frutigen, CH-3714 Frutigen All rights reserved.

Data is provided for the purpose of product description only, and must not be construed as warranted characteristics in the legal sense. The information does not relieve users from the duty of conducting their own evaluations and tests. Because the products are subject to continual improvement, we reserve the right to amend the product specifications contained in this catalogue.

Classification: 430.Info. ...